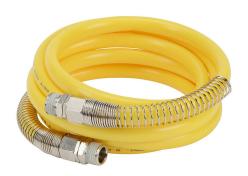

## HN12C12-12YEL Cut Sheet

NITRA pneumatic coiled hose, nylon 12, yellow, 1/2in inside diameter, 0.625in outside diameter, (2) 1/2in male NPT nickel-plated brass swivel fittings, 10ft working length.

For complete product information, please see this item on our store at the following link:

## **Technical Specifications**

| ·                     |                                                        |
|-----------------------|--------------------------------------------------------|
| Brand                 | NITRA                                                  |
| Item                  | Coiled hose                                            |
| Working Fluid         | Air or inert gas                                       |
| Material              | Nylon 12                                               |
| Color                 | Yellow                                                 |
| Inside Diameter       | 1/2in                                                  |
| Outside Diameter      | 0.625in                                                |
| Connection            | (2) 1/2in male NPT nickel-plated brass swivel fittings |
| Working Length        | 10ft working length                                    |
| Operating Pressure    | 170 psi                                                |
| Operating Temperature | -60 to +200 deg F                                      |