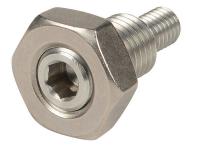

## HMA-25M Cut Sheet

NITRA cylinder male adapter, M10 X 1.25 thread, stainless steel. For use with 25mm H-series cylinders. Hex nut included.

For complete product information, please see this item on our store at the following link:

## Technical Specifications

| Brand        | NITRA                   |
|--------------|-------------------------|
| Item         | Cylinder male adapter   |
| Thread Size  | M10 X 1.25 thread       |
| Material     | Stainless steel         |
| For Use With | 25mm H-series cylinders |
| Includes     | Hex nut                 |