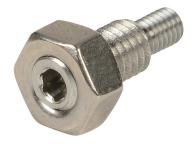

## HMA-16M Cut Sheet

NITRA cylinder male adapter, M6 x 1.0 thread, stainless steel. For use with 16mm H-series cylinders. Hex nut included.

For complete product information, please see this item on our store at the following link:

## **Technical Specifications**

| Brand        | NITRA                   |
|--------------|-------------------------|
| Item         | Cylinder male adapter   |
| Thread Size  | M6 x 1.0 thread         |
| Material     | Stainless steel         |
| For Use With | 16mm H-series cylinders |
| Includes     | Hex nut                 |