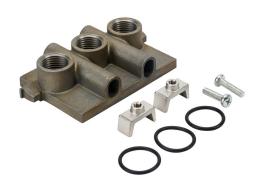

## HM-2N Cut Sheet

NITRA air manifold base, aluminum alloy, 145 psi (10 bar) maximum operating pressure, 1/2in female NPT inlet(s), 1/2in female NPT exhaust(s). For use with ISO 5599/1 size 2 manifolds.

## **Technical Specifications**

| Brand                      | NITRA                       |
|----------------------------|-----------------------------|
| Item                       | Manifold base               |
| Working Fluid              | Air                         |
| Material                   | Aluminum alloy              |
| Maximum Operating Pressure | 145 psi (10 bar)            |
| Inlet Port                 | 1/2in female NPT            |
| Exhaust Port               | 1/2in female NPT            |
| For Use With               | ISO 5599/1 size 2 manifolds |
| Includes                   | Assembly clamps and seals   |