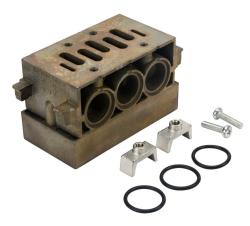

## HM-2BN Cut Sheet

NITRA air manifold base, aluminum alloy, 145 psi (10 bar) maximum operating pressure, 3/8in female NPT outlet(s), bottom orientation. For use with ISO 5599/1 size 2 solenoid valves.

## **Technical Specifications**

| Brand                      | NITRA                             |
|----------------------------|-----------------------------------|
| Item                       | Manifold base                     |
| Working Fluid              | Air                               |
| Material                   | Aluminum alloy                    |
| Maximum Operating Pressure | 145 psi (10 bar)                  |
| Outlet Port                | 3/8in female NPT                  |
| Hole Orientation           | Bottom                            |
| For Use With               | ISO 5599/1 size 2 solenoid valves |
| Includes                   | Assembly clamps and seals         |