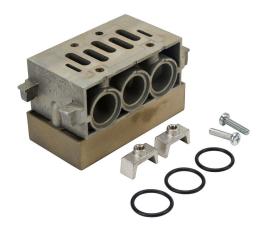

## HM-2BG Cut Sheet

NITRA air manifold base, aluminum alloy, 145 psi (10 bar) maximum operating pressure, G3/8 female BSPP outlet(s), bottom orientation. For use with ISO 5599/1 size 2 solenoid valves.

## **Technical Specifications**

| Brand                      | NITRA                             |
|----------------------------|-----------------------------------|
| Item                       | Manifold base                     |
| Working Fluid              | Air                               |
| Material                   | Aluminum alloy                    |
| Maximum Operating Pressure | 145 psi (10 bar)                  |
| Outlet Port                | G3/8 female BSPP                  |
| Hole Orientation           | Bottom                            |
| For Use With               | ISO 5599/1 size 2 solenoid valves |
| Includes                   | Assembly clamps and seals         |