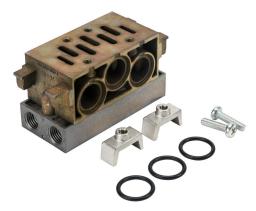

## HM-1SN Cut Sheet

NITRA air manifold base, aluminum alloy, 145 psi (10 bar) maximum operating pressure, 1/4in female NPT outlet(s), side orientation. For use with ISO 5599/1 size 1 solenoid valves.

For complete product information, please see this item on our store at the following link:

## Technical Specifications

| Brand                         | NITRA                             |
|-------------------------------|-----------------------------------|
| Item                          | Manifold base                     |
| Working Fluid                 | Air                               |
| Material                      | Aluminum alloy                    |
| Maximum Operating<br>Pressure | 145 psi (10 bar)                  |
| Outlet Port                   | 1/4in female NPT                  |
| Hole Orientation              | Side                              |
| For Use With                  | ISO 5599/1 size 1 solenoid valves |
| Includes                      | Assembly clamps and seals         |
|                               |                                   |