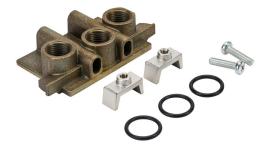

## HM-1N Cut Sheet

NITRA air manifold inlet, aluminum alloy, 145 psi (10 bar) maximum operating pressure, 3/8in female NPT inlet(s), 3/8in female NPT exhaust(s). For use with ISO 5599/1 size 1 manifolds.

## Technical Specifications

| Brand                         | NITRA                       |
|-------------------------------|-----------------------------|
| Item                          | Manifold inlet              |
| Working Fluid                 | Air                         |
| Material                      | Aluminum alloy              |
| Maximum Operating<br>Pressure | 145 psi (10 bar)            |
| Inlet Port                    | 3/8in female NPT            |
| Exhaust Port                  | 3/8in female NPT            |
| For Use With                  | ISO 5599/1 size 1 manifolds |
| Includes                      | Assembly clamps and seals   |