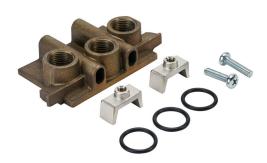

## HM-1G Cut Sheet

NITRA air manifold inlet, aluminum alloy, 145 psi (10 bar) maximum operating pressure, G3/8 female BSPP inlet(s), G3/8 female BSPP exhaust(s). For use with ISO 5599/1 size 1 manifolds.

## **Technical Specifications**

| Brand                      | NITRA                       |
|----------------------------|-----------------------------|
| Item                       | Manifold inlet              |
| Working Fluid              | Air                         |
| Material                   | Aluminum alloy              |
| Maximum Operating Pressure | 145 psi (10 bar)            |
| Inlet Port                 | G3/8 female BSPP            |
| Exhaust Port               | G3/8 female BSPP            |
| For Use With               | ISO 5599/1 size 1 manifolds |
| Includes                   | Assembly clamps and seals   |