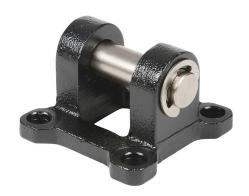

## HFC-32M Cut Sheet

NITRA cylinder rear clevis bracket, cast iron. For use with 32mm H-series cylinders. Mounting hardware and pivot pin included.

For complete product information, please see this item on our store at the following link:

## **Technical Specifications**

| Brand        | NITRA                           |
|--------------|---------------------------------|
| Item         | Cylinder rear clevis bracket    |
| Replacement  | No                              |
| Material     | Cast iron                       |
| For Use With | 32mm H-series cylinders         |
| Includes     | Mounting hardware and pivot pin |