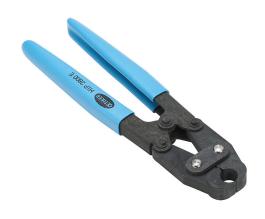

## **HCT-SC Cut Sheet**

NITRA hose clamp crimping tool, compound action, straight jaw. For use with NITRA hose clamps.

For complete product information, please see this item on our store at the following link:

## **Technical Specifications**

| •            |                          |
|--------------|--------------------------|
| Brand        | NITRA                    |
| Item         | Hose clamp crimping tool |
| Action Type  | Compound action          |
| Jaw Type     | Straight                 |
| For Use With | NITRA hose clamps        |