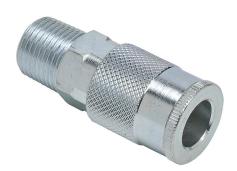

## HC38-12M-A Cut Sheet

NITRA pneumatic quick disconnect fitting, coupling, steel body, (1) 1/2in male NPT to (1) 3/8in industrial interchange.

For complete product information, please see this item on our store at the following link:

## **Technical Specifications**

| NITRA                                                   |
|---------------------------------------------------------|
| Fitting                                                 |
| Air or inert gas                                        |
| Quick disconnect                                        |
| Coupling                                                |
| Steel                                                   |
| SAE                                                     |
| (1) 1/2in male NPT and (1) 3/8in industrial interchange |
| 150 psi                                                 |
| 32 to 150 deg F                                         |
|                                                         |