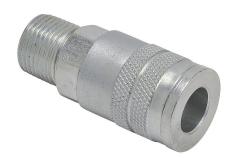

## HC14-38M-A Cut Sheet

NITRA pneumatic quick disconnect fitting, coupling, steel body, 1/4in industrial interchange to 3/8in male NPT.

For complete product information, please see this item on our store at the following link:

## **Technical Specifications**

| Brand              | NITRA                                           |
|--------------------|-------------------------------------------------|
| Item               | Pneumatic Quick disconnect Fitting              |
| Fitting Type       | Coupling                                        |
| Body Material      | Steel                                           |
| Connection         | 1/4in industrial interchange and 3/8in male NPT |
| Operating Pressure | 250 psi                                         |