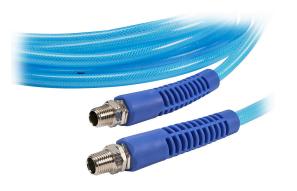

## HBP38-50CBL3 Cut Sheet

NITRA pneumatic hose, ether-based polyurethane, polyester reinforced, clear blue, 3/8in inside diameter, 0.5625in outside diameter, 3/8in male NPT nickel-plated brass swivel fittings, 50ft package.

## Technical Specifications

| I                     |                                                    |
|-----------------------|----------------------------------------------------|
| Brand                 | NITRA                                              |
| Item                  | Hose                                               |
| Working Fluid         | Air or inert gas                                   |
| Material              | Ether-based polyurethane                           |
| Reinforcement         | Polyester                                          |
| Color                 | Clear blue                                         |
| Inside Diameter       | 3/8in                                              |
| Outside Diameter      | 0.5625in                                           |
| Connection            | 3/8in male NPT nickel-plated brass swivel fittings |
| Working Length        | 50ft package                                       |
| Operating Pressure    | 210 psi                                            |
| Operating Temperature | -40 to +155 deg F                                  |
|                       |                                                    |