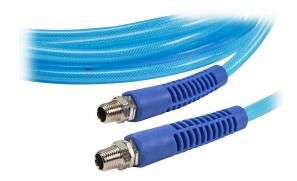

## HBP38-25CBL3 Cut Sheet

NITRA pneumatic hose, ether-based polyurethane, polyester reinforced, clear blue, 3/8in inside diameter, 0.5625in outside diameter, 3/8in male NPT nickel-plated brass swivel fittings, 25ft package.

## **Technical Specifications**

| Brand                 | NITRA                                              |
|-----------------------|----------------------------------------------------|
| Item                  | Hose                                               |
| Working Fluid         | Air or inert gas                                   |
| Material              | Ether-based polyurethane                           |
| Reinforcement         | Polyester                                          |
| Color                 | Clear blue                                         |
| Inside Diameter       | 3/8in                                              |
| Outside Diameter      | 0.5625in                                           |
| Connection            | 3/8in male NPT nickel-plated brass swivel fittings |
| Working Length        | 25ft package                                       |
| Operating Pressure    | 210 psi                                            |
| Operating Temperature | -40 to +155 deg F                                  |