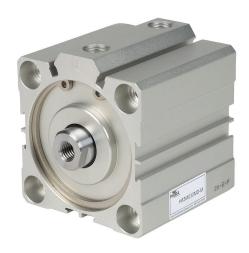

## H63M030MD-M Cut Sheet

NITRA pneumatic cylinder, compact extruded, 63mm bore, 20mm rod diameter, 30mm stroke, double acting, magnetic piston, tapped end caps mount.

For complete product information, please see this item on our store at the following link:

## **Technical Specifications**

| Brand           | NITRA               |
|-----------------|---------------------|
| Item            | Cylinder            |
| Working Fluid   | Air                 |
| Cylinder Type   | Compact extruded    |
| Bore Diameter   | 63mm                |
| Stroke          | 30mm                |
| Port Size       | 1/4in female NPT    |
| Mounting        | Tapped end caps     |
| Action Type     | Double acting       |
| Magnetic Piston | Magnetic piston     |
| Body Material   | Anodized aluminum   |
| Rod Material    | Chrome-plated steel |
| Rod Diameter    | 20mm                |
| Rod Thread Size | M10x1.25            |