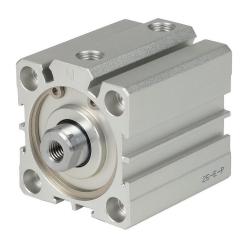

## H40M020MD-M Cut Sheet

NITRA pneumatic cylinder, compact extruded, 40mm bore, 16mm rod diameter, 20mm stroke, double acting, magnetic piston, tapped end caps mount.

For complete product information, please see this item on our store at the following link:

## **Technical Specifications**

| Brand           | NITRA               |
|-----------------|---------------------|
| Item            | Cylinder            |
| Working Fluid   | Air                 |
| Cylinder Type   | Compact extruded    |
| Bore Diameter   | 40mm                |
| Stroke          | 20mm                |
| Port Size       | 1/8in female NPT    |
| Mounting        | Tapped end caps     |
| Action Type     | Double acting       |
| Magnetic Piston | Magnetic piston     |
| Body Material   | Anodized aluminum   |
| Rod Material    | Chrome-plated steel |
| Rod Diameter    | 16mm                |
| Rod Thread Size | M8x1.25             |