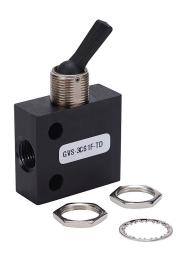

## GVS-3CS1F-TD Cut Sheet

NITRA pneumatic manual valve, 3-port (3-way), 2-position, N.C., toggle style actuator, detented, side ports, 1/8in female NPT inlet(s), 1/8in female NPT outlet(s), 1/8in female NPT exhaust(s), Cv=0.42, through panel mount.

## **Technical Specifications**

| Brand                | NITRA                      |
|----------------------|----------------------------|
| Item                 | Valve                      |
| Working Fluid        | Air or inert gas           |
| Valve Type           | Manual directional control |
| Port Quantity        | 3-port (3-way)             |
| Number Of Positions  | 2                          |
| Valve Configuration  | N.C.                       |
| Operator Type        | Toggle style actuator      |
| Action               | Detented                   |
| <b>Body Material</b> | Anodized aluminum          |
| Mounting             | Through panel              |
| Inlet Port           | 1/8in female NPT           |
|                      |                            |

| Outlet Port                | 1/8in female NPT  |
|----------------------------|-------------------|
| Exhaust Port               | 1/8in female NPT  |
| Port Orientation           | Side              |
| Stackable                  | No                |
| Flow Coefficient           | 0.42              |
| Maximum Operating Pressure | 128 psi           |
| Minimum Operating Pressure | -26in Hg          |
| Form Factor                | Standard          |
| Includes                   | Mounting hardware |