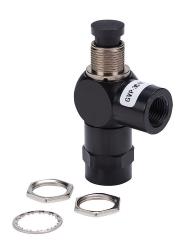

## GVP-3C1F-PB Cut Sheet

NITRA pneumatic manual valve, 3-port (3-way), 2-position, N.C., pushbutton, spring return, 90-degree ports, 1/8in female NPT inlet(s), 1/8in female NPT outlet(s), (1) vent hole exhaust(s), Cv=0.29, through panel mount.

## **Technical Specifications**

| Brand               | NITRA                      |
|---------------------|----------------------------|
| Item                | Valve                      |
| Working Fluid       | Air or inert gas           |
| Valve Type          | Manual directional control |
| Port Quantity       | 3-port (3-way)             |
| Number Of Positions | 2                          |
| Valve Configuration | N.C.                       |
| Operator Type       | Pushbutton                 |
| Action              | Spring return              |
| Body Material       | Anodized aluminum          |
| Mounting            | Through panel              |
| Inlet Port          | 1/8in female NPT           |
|                     |                            |

| Outlet Port                | 1/8in female NPT  |
|----------------------------|-------------------|
| Exhaust Port               | (1) vent hole     |
| Port Orientation           | 90-degree         |
| Stackable                  | No                |
| Flow Coefficient           | 0.29              |
| Maximum Operating Pressure | 125 psi           |
| Minimum Operating Pressure | 0 psi             |
| Form Factor                | Standard          |
| Includes                   | Mounting hardware |