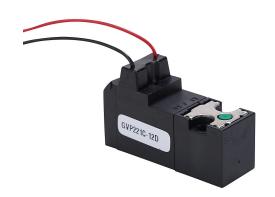

## GVP-221C-12D Cut Sheet

NITRA solenoid valve, 2-way, 2-position, N.C., single solenoid spring return, 15mm wide body, Cv=0.047, 12 VDC, 300mm 24AWG pigtail.

For complete product information, please see this item on our store at the following link:

## **Technical Specifications**

| Brand                | NITRA                         |
|----------------------|-------------------------------|
| Item                 | Valve                         |
| Working Fluid        | Pneumatic                     |
| Valve Type           | Solenoid directional control  |
| Port Quantity        | 2-way                         |
| Number Of Positions  | 2                             |
| Valve Configuration  | N.C.                          |
| Action               | Single solenoid spring return |
| <b>Body Material</b> | Glass-filled nylon            |
| Body Width           | 15mm                          |
| Mounting             | Optional manifold             |
| Stackable            | No                            |
|                      |                               |

| Manual Override Type         | Momentary                    |
|------------------------------|------------------------------|
| Flow Coefficient             | 0.047                        |
| Maximum Operating Pressure   | 105 psi                      |
| Minimum Operating Pressure   | 0 psi                        |
| Operating Voltage            | 12 VDC                       |
| Power Rating                 | 2.3W                         |
| <b>Electrical Connection</b> | 300mm 24AWG pigtail          |
| Form Factor                  | Miniature                    |
| Includes                     | Gasket and mounting hardware |