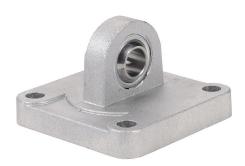

## GSMC-80MM Cut Sheet

NITRA rear spherical pivot, spherical bearing, zinc plated steel. For use with 80mm bore G-series cylinders.

For complete product information, please see this item on our store at the following link:

## **Technical Specifications**

| Brand        | NITRA                        |
|--------------|------------------------------|
| Item         | Rear spherical pivot         |
| Bearing Type | Spherical bearing            |
| Material     | Zinc plated steel            |
| For Use With | 80mm bore G-series cylinders |