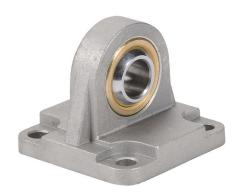

## GSMC-40MM Cut Sheet

NITRA rear spherical pivot, spherical bearing, zinc plated steel. For use with 40mm bore G-series cylinders.

For complete product information, please see this item on our store at the following link:

## **Technical Specifications**

| Brand        | NITRA                        |
|--------------|------------------------------|
| Item         | Rear spherical pivot         |
| Bearing Type | Spherical bearing            |
| Material     | Zinc plated steel            |
| For Use With | 40mm bore G-series cylinders |