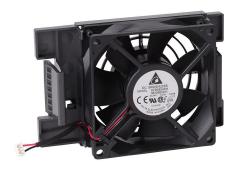

## GS4-FAN-BM1 Cut Sheet

DURApulse GS4 series main cooling fan, replacement,  $80 \times 80 \times 25$ mm, 24 VDC. For use with GS4-27P5 and GS4-4010 B frame drives. Electrical connector included.

For complete product information, please see this item on our store at the following link:

## **Technical Specifications**

| Brand          | DURApulse                            |
|----------------|--------------------------------------|
| Item           | Cooling fan                          |
| Fan Type       | Main                                 |
| Series         | GS4                                  |
| Replacement    | Yes                                  |
| Size           | 80 x 80 x 25mm                       |
| Voltage Rating | 24 VDC                               |
| For Use With   | GS4-27P5 and GS4-4010 B frame drives |
| Includes       | Electrical connector                 |