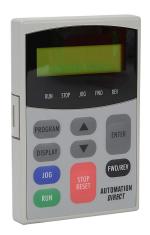

## GS3-KPD Cut Sheet

DURApulse GS3 series keypad, replacement. For use with GS3 series AC drives.

For complete product information, please see this item on our store at the following link:

https://www.automationdirect.com/pn/GS3-KPD