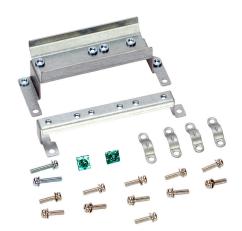

## GS20XA-EPA Cut Sheet

DURApulse GS20X series EMC shield plate, for use with GS20X series A frame AC drives. Allows motor lead shields to be grounded at the drive.

For complete product information, please see this item on our store at the following link:

## **Technical Specifications**

| Brand                  | DURApulse                                             |
|------------------------|-------------------------------------------------------|
| Item                   | EMC shield plate                                      |
| Series                 | GS20X                                                 |
| Replacement            | No                                                    |
| For Use With           | GS20X series A frame AC drives                        |
| Additional Information | Allows motor lead shields to be grounded at the drive |