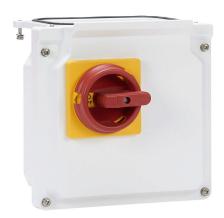

## GS20XA-DSC Cut Sheet

DURApulse GS20X series enclosed disconnect switch, NEMA 4X. For use with GS20X series C frame AC drives.

For complete product information, please see this item on our store at the following link:

## **Technical Specifications**

| Brand          | DURApulse                      |
|----------------|--------------------------------|
| Item           | Enclosed disconnect switch     |
| Series         | GS20X                          |
| Enclosure Type | NEMA 4X                        |
| For Use With   | GS20X series C frame AC drives |