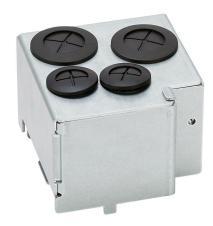

## GS20A-N1C Cut Sheet

DURApulse GS20 series conduit box, NEMA 1. For use with GS20 series C frame AC drives. Mounting hardware included.

For complete product information, please see this item on our store at the following link:

## **Technical Specifications**

| Brand          | DURApulse                     |
|----------------|-------------------------------|
| Item           | Conduit box                   |
| Series         | GS20                          |
| Enclosure Type | NEMA 1                        |
| For Use With   | GS20 series C frame AC drives |
| Includes       | Mounting hardware             |