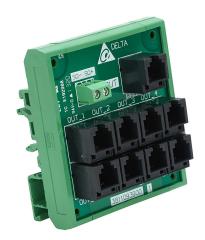

## GS-RS485-8 Cut Sheet

DURApulse GS series communication board, Modbus RTU, 8 ports, (9) RS-485 (RJ12) with (1) inbound port(s). For use with all GS drives.

For complete product information, please see this item on our store at the following link:

## **Technical Specifications**

| Brand                                     | DURApulse                          |
|-------------------------------------------|------------------------------------|
| Item                                      | Communication board                |
| Series                                    | GS                                 |
| Number of Ports                           | 8                                  |
| Communication Port and Connection Type(s) | (9) RS-485 (RJ12) with (1) inbound |
| Port Protocol(s)                          | Modbus RTU                         |
| For Use With                              | All GS drives                      |