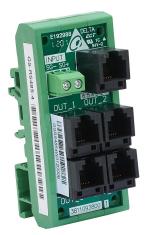

## GS-RS485-4 Cut Sheet

DURApulse GS series communication board, Modbus RTU, 4 ports, (5) RS-485 (RJ12) with (1) inbound port(s). For use with all GS drives.

For complete product information, please see this item on our store at the following link:

## Technical Specifications

| Brand D                                      | OURApulse                         |
|----------------------------------------------|-----------------------------------|
| Item C                                       | Communication board               |
| Series G                                     | S                                 |
| Number of Ports 4                            |                                   |
| Communication Port<br>and Connection Type(s) | 5) RS-485 (RJ12) with (1) inbound |
| Port Protocol(s)                             | Nodbus RTU                        |
| For Use With A                               | II GS drives                      |