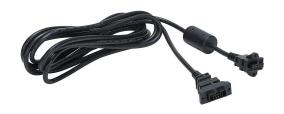

## GS-CBL2-3L Cut Sheet

DURApulse keypad mounting cable, 9.8ft/3m cable length. For use with GS2, GS3 and GS20 series drive keypads. Mounting hardware included.

For complete product information, please see this item on our store at the following link:

## **Technical Specifications**

| Brand        | DURApulse                              |
|--------------|----------------------------------------|
| Item         | Cable                                  |
| Cable Type   | Keypad mounting                        |
| Cable Length | 9.8ft/3m                               |
| For Use With | GS2, GS3 and GS20 series drive keypads |
| Includes     | Mounting hardware                      |