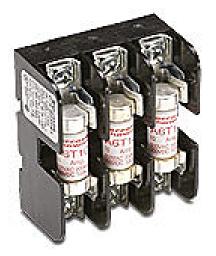

## GS-23P0-FKIT-3P Cut Sheet

AutomationDirect fuse kit, 3hp, 230 VAC, 3-phase, input side only, 200kA SCCR. For use with GS2/GS3-23P0 AC drives.

For complete product information, please see this item on our store at the following link:

## **Technical Specifications**

| Brand                  | AutomationDirect                    |
|------------------------|-------------------------------------|
| Item                   | Fuse kit                            |
| Horsepower Rating      | 3hp                                 |
| Voltage Rating         | 230 VAC                             |
| Number of Phases       | 3                                   |
| Orientation            | Input side only                     |
| SCCR Rating            | 200kA SCCR                          |
| For Use With           | GS2/GS3-23P0 AC drives              |
| Kit Includes           | (1) 3-pole fuse block and (3) fuses |
| Additional Information | Not for use between drive and motor |