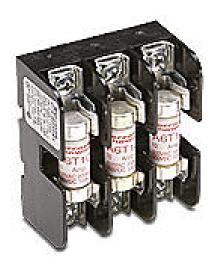

## GS-20P5-FKIT-3P Cut Sheet

AutomationDirect fuse kit, 1/2hp, 230 VAC, 3-phase, input side only, 200kA SCCR. For use with GS1/GS2-20P5 AC drive.

For complete product information, please see this item on our store at the following link:

## **Technical Specifications**

| Brand                  | AutomationDirect                    |
|------------------------|-------------------------------------|
| Item                   | Fuse kit                            |
| Horsepower Rating      | 1/2hp                               |
| Voltage Rating         | 230 VAC                             |
| Number of Phases       | 3                                   |
| Orientation            | Input side only                     |
| SCCR Rating            | 200kA SCCR                          |
| For Use With           | GS1/GS2-20P5 AC drive               |
| Kit Includes           | (1) 3-pole fuse block and (3) fuses |
| Additional Information | Not for use between drive and motor |