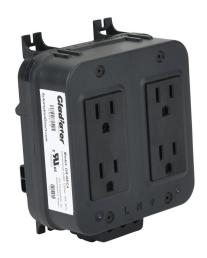

## GR-REC4 Cut Sheet

Gladiator quad straight blade receptacle, 15A, 125 VAC, 1-phase, 2-pole, 3-wire, glass fiber reinforced polyamide housing, panel or 35mm DIN rail mount.

For complete product information, please see this item on our store at the following link:

## **Technical Specifications**

| Gladiator      |  |
|----------------|--|
| Receptacle     |  |
| Quad           |  |
| Straight blade |  |
| No             |  |
| 15A            |  |
| 125 VAC        |  |
| 1              |  |
| 2              |  |
|                |  |

| Number of Wires        | 3                                       |
|------------------------|-----------------------------------------|
| Wire Size              | 14-12 AWG solid or stranded             |
| Copper Wire Only       | Yes                                     |
| Configuration          | NEMA 5-15                               |
| Housing Material       | Glass fiber reinforced polyamide        |
| Mounting               | Panel or 35mm DIN rail                  |
| Color                  | Black                                   |
| Additional Information | For laptop computers and test equipment |