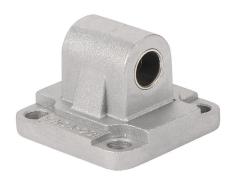

## GMC-32MM Cut Sheet

NITRA rear pivot eye, zinc plated steel. For use with 32mm bore G-series cylinders.

For complete product information, please see this item on our store at the following link:

https://www.automationdirect.com/pn/GMC-32MM

## **Technical Specifications**

| Brand        | NITRA                        |
|--------------|------------------------------|
| Item         | Rear pivot eye               |
| Material     | Zinc plated steel            |
| For Use With | 32mm bore G-series cylinders |

## Dimensional Drawings

2D Drawing PDF Link: https://cdn.automationdirect.com /static/drawings/GMC-32MM.pdf See store item page for other formats.