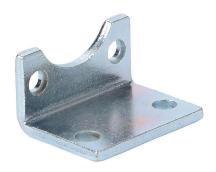

## GMB-32MM Cut Sheet

NITRA mounting bracket, zinc plated steel. For use with 32mm bore G-series cylinders.

For complete product information, please see this item on our store at the following link:

https://www.automationdirect.com/pn/GMB-32MM

## **Technical Specifications**

| Brand        | NITRA                        |
|--------------|------------------------------|
| Item         | Mounting bracket             |
| Replacement  | No                           |
| Material     | Zinc plated steel            |
| For Use With | 32mm bore G-series cylinders |