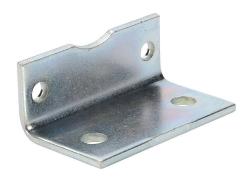

## GMB-100MM Cut Sheet

NITRA mounting bracket, zinc plated steel. For use with 100mm bore G-series cylinders.

For complete product information, please see this item on our store at the following link:

https://www.automationdirect.com/pn/GMB-100MM

## **Technical Specifications**

| Brand        | NITRA                         |
|--------------|-------------------------------|
| Item         | Mounting bracket              |
| Replacement  | No                            |
| Material     | Zinc plated steel             |
| For Use With | 100mm bore G-series cylinders |