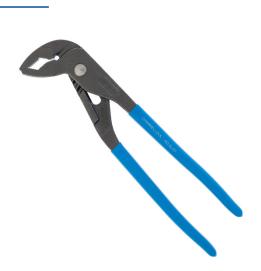

## GL10 Cut Sheet

CHANNELLOCK GRIPLOCK tongue and groove pliers, 9.5in (241mm) overall length, classic grip vinyl handles.

For complete product information, please see this item on our store at the following link:

## **Technical Specifications**

| CHANNELLOCK                |
|----------------------------|
| GRIPLOCK                   |
| Pliers                     |
| Tongue and groove          |
| 9.5in (241mm)              |
| No                         |
| 1.25in                     |
| Classic grip vinyl handles |
| Gripping                   |
| High carbon steel (HCS)    |
|                            |