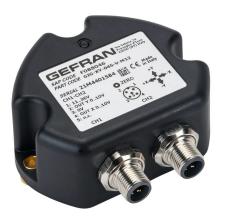

## GIG-XY-045-V-M12 Cut Sheet

Gefran inclination sensor, 2 axes, +/- 45 degrees, +/-0.5 degrees accuracy, redundant 0-10 VDC output, IP67, thermoplastic (PBT) housing, (2) 5-pin M12 quick-disconnect.

For complete product information, please see this item on our store at the following link:

## Technical Specifications

| Brand                  | Gefran                         |
|------------------------|--------------------------------|
| Item                   | Inclination sensor             |
| Number of Axes         | 2                              |
| Measuring Range        | +/- 45 degrees                 |
| Accuracy               | +/-0.5 degrees                 |
| Output                 | Redundant 0-10 VDC             |
| Operating Voltage      | 10-36 VDC                      |
| IP Rating              | IP67                           |
| Housing Material       | Thermoplastic (PBT)            |
| Connection             | (2) 5-pin M12 quick-disconnect |
| Number of Wires        | 4                              |
| Additional Information | Purchase cable separately      |
|                        |                                |