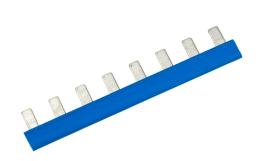

## GECP-JC-8B Cut Sheet

Gladiator jumper, push-in type, 8-pole, blue, 6A. Package of 1. For use with Gladiator GECP series circuit protectors.

For complete product information, please see this item on our store at the following link:

## **Technical Specifications**

| Brand             | Gladiator                                |
|-------------------|------------------------------------------|
| Item              | Jumper                                   |
| Jumper Type       | Push-in                                  |
| Number of Poles   | 8                                        |
| Color             | Blue                                     |
| Amperage Rating   | 6A                                       |
| Quantity per Pack | 1                                        |
| For Use With      | Gladiator GECP series circuit protectors |