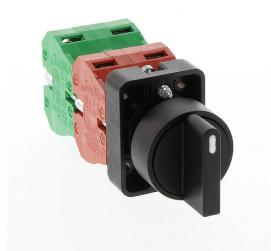

## GCX3330-22 Cut Sheet

AutomationDirect selector switch, 22mm, 3-position, spring return to center, (2) N.O./(2) N.C. contact(s), plastic base, plastic bezel, Operator: black, knob, 30mm, round, plastic.

## **Technical Specifications**

| Brand               | AutomationDirect        |
|---------------------|-------------------------|
| Item                | Selector switch         |
| Barrel Size         | 22mm                    |
| IP Rating           | IP65                    |
| Number Of Positions | 3                       |
| Action              | Spring return to center |
| Contact Type        | (2) N.O./(2) N.C.       |
| Base Material       | Plastic                 |
| Bezel Material      | Plastic                 |
| Operator Color      | Black                   |
| Operator Type       | Knob                    |
| Operator Size       | 30mm                    |
| Operator Shape      | Round                   |
| Operator Material   | Plastic                 |