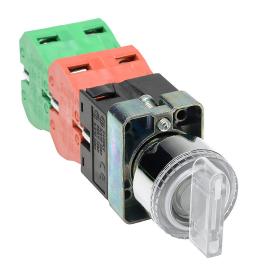

## GCX1285-24L Cut Sheet

AutomationDirect selector switch, 22mm, 3-position, spring return to center, LED illuminated, (2) N.O./(2) N.C. contact(s), metal base, metal bezel, Operator: clear, knob, 30mm, round, plastic, 24 VAC/VDC, full voltage.

## **Technical Specifications**

| Brand               | AutomationDirect        |
|---------------------|-------------------------|
|                     |                         |
| Item                | Selector switch         |
| Barrel Size         | 22mm                    |
| IP Rating           | IP65                    |
| Number Of Positions | 3                       |
| Action              | Spring return to center |
| Bulb Type           | LED illuminated         |
| Contact Type        | (2) N.O./(2) N.C.       |
| Base Material       | Metal                   |
| Bezel Material      | Metal                   |
| Operator Color      | Clear                   |
| Operator Type       | Knob                    |
| Operator Size       | 30mm                    |
| Operator Shape      | Round                   |
| Operator Material   | Plastic                 |
| Voltage Rating      | 24 VAC/VDC              |
| Voltage Regulation  | Full voltage            |