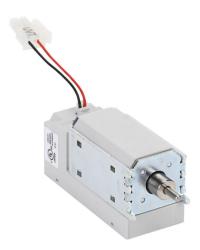

## GCBX5-UVT-24VDC Cut Sheet

Gladiator field installable undervoltage trip, right side mount, 24 VAC/VDC sensing range, screw terminals. For use with Gladiator 800A and 1200A frame MCCBs.

For complete product information, please see this item on our store at the following link:

## **Technical Specifications**

| Brand             | Gladiator                            |
|-------------------|--------------------------------------|
| Item              | Undervoltage trip                    |
| Field Installable | Yes                                  |
| Mounting          | Right side                           |
| Sensing Range     | 24 VAC/VDC                           |
| Connection        | Screw terminals                      |
| For Use With      | Gladiator 800A and 1200A frame MCCBs |