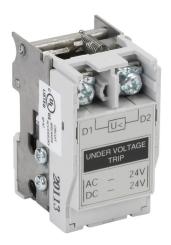

## GCBX4-UVT-24VDC Cut Sheet

Gladiator field installable undervoltage trip, left side mount, 24 VAC/VDC sensing range, screw terminals. For use with Gladiator 150A to 600A frame MCCBs.

For complete product information, please see this item on our store at the following link:

## **Technical Specifications**

| Brand             | Gladiator                          |
|-------------------|------------------------------------|
| Item              | Undervoltage trip                  |
| Field Installable | Yes                                |
| Mounting          | Left side                          |
| Sensing Range     | 24 VAC/VDC                         |
| Connection        | Screw terminals                    |
| For Use With      | Gladiator 150A to 600A frame MCCBs |