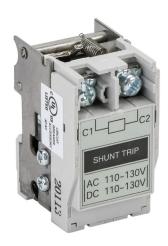

## GCBX4-SHT-110VAC Cut Sheet

Gladiator field installable shunt trip, left side mount, 110-130 VAC/VDC coil voltage, screw terminals. For use with Gladiator 150A to 600A frame MCCBs.

For complete product information, please see this item on our store at the following link:

## **Technical Specifications**

| Brand             | Gladiator                          |
|-------------------|------------------------------------|
| Item              | Shunt trip                         |
| Field Installable | Yes                                |
| Mounting          | Left side                          |
| Coil Voltage      | 110-130 VAC/VDC                    |
| Connection        | Screw terminals                    |
| For Use With      | Gladiator 150A to 600A frame MCCBs |