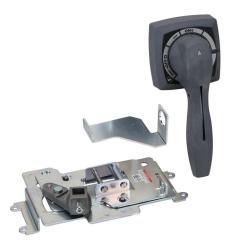

## GCBX3-EHR-N12-GY Cut Sheet

Gladiator rotary handle, pistol, gray, external front mount, 2-position, lockable in ON-OFF, defeatable, NEMA 1/12. For use with Gladiator 400A to 600A frame MCCBs. Operating mechanism included.

## Technical Specifications

| Brand               | Gladiator                          |
|---------------------|------------------------------------|
| Item                | Handle                             |
| Handle Type         | Rotary                             |
| Handle Style        | Pistol                             |
| Color               | Gray                               |
| Mounting            | External front                     |
| Number Of Positions | 2                                  |
| Lockable Positions  | ON-OFF                             |
| Defeatable          | Yes                                |
| NEMA Rating         | 1/12                               |
| Test Function       | No                                 |
| For Use With        | Gladiator 400A to 600A frame MCCBs |
| Includes            | Operating mechanism                |
| Requires            | Shaft GCBX4-SFT-XX                 |
|                     |                                    |