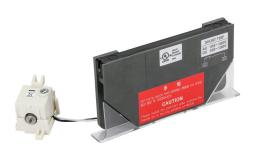

## GCBX1-SHT-110VAC Cut Sheet

Gladiator field installable shunt trip, right side mount, 110-130 VAC/VDC coil voltage, screw terminals. For use with Gladiator 100A frame MCCBs.

For complete product information, please see this item on our store at the following link:

## **Technical Specifications**

| Brand             | Gladiator                  |
|-------------------|----------------------------|
| Item              | Shunt trip                 |
| Field Installable | Yes                        |
| Mounting          | Right side                 |
| Coil Voltage      | 110-130 VAC/VDC            |
| Connection        | Screw terminals            |
| For Use With      | Gladiator 100A frame MCCBs |