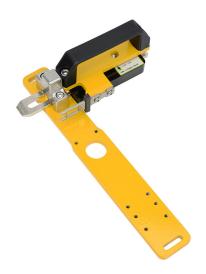

## GBL-1-210002 Cut Sheet

IDEM right hand gate bolt. For use with KLP or KLM series safety switches. Actuating tongue (key) included.

For complete product information, please see this item on our store at the following link:

## **Technical Specifications**

| Brand        | IDEM                              |
|--------------|-----------------------------------|
| Item         | Right hand gate bolt              |
| For Use With | KLP or KLM series safety switches |
| Includes     | Actuating tongue (key)            |