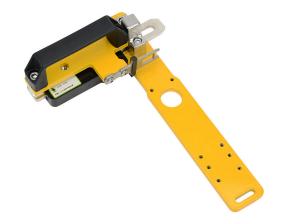

## GBL-1-210001 Cut Sheet

IDEM left hand gate bolt. For use with KLP or KLM series safety switches. Actuating tongue (key) included.

For complete product information, please see this item on our store at the following link:

## **Technical Specifications**

| Brand        | IDEM                              |
|--------------|-----------------------------------|
| Item         | Left hand gate bolt               |
| For Use With | KLP or KLM series safety switches |
| Includes     | Actuating tongue (key)            |