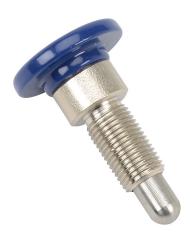

## GB-210006 Cut Sheet

IDEM spring loaded catch. For use with GBA-1 or GBL-1 series gate bolts and UGB sliding handles.

For complete product information, please see this item on our store at the following link:

## Technical Specifications

| Brand        | IDEM                                                        |
|--------------|-------------------------------------------------------------|
| Item         | Spring loaded catch                                         |
| For Use With | GBA-1 or GBL-1 series gate<br>bolts and UGB sliding handles |