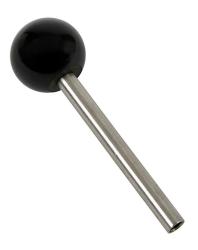

## GB-210005 Cut Sheet

IDEM rear escape handle. For use with GBA-1 or GBL-1 series gate bolts and UGB sliding handles.

For complete product information, please see this item on our store at the following link:

## Technical Specifications

| Brand        | IDEM                                                        |
|--------------|-------------------------------------------------------------|
| Item         | Rear escape handle                                          |
| For Use With | GBA-1 or GBL-1 series gate<br>bolts and UGB sliding handles |